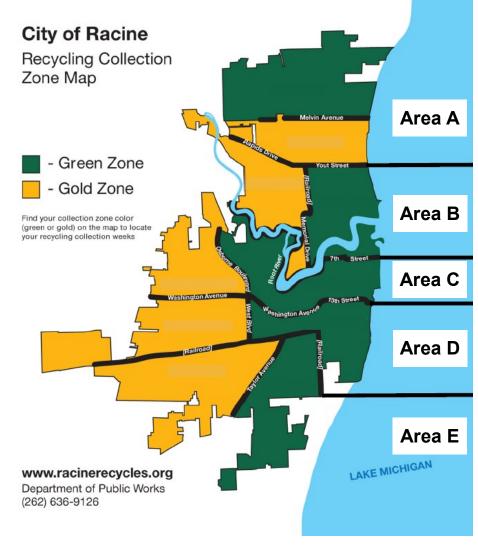

### 2023 Solid Waste, Recycling and Bulky Item Collection Schedule

| = Holiday | Recycling Collection |
|-----------|----------------------|
|           | = Gold Zone          |
|           | = Green Zone         |

## New Solid Waste/Recycling/Bulky Item ROTATING Holiday Collection Calendar

Sign up for Email alerts and text message reminders at: https://cityofracine.org/SolidWaste/LookUp/

Determine your collection area (A, B, C, D or E). The day of the week on the calendar that your area is listed under is your collection day. When your collection area is in your recycle zone color box, place your recycling cart out as well as your garbage cart.